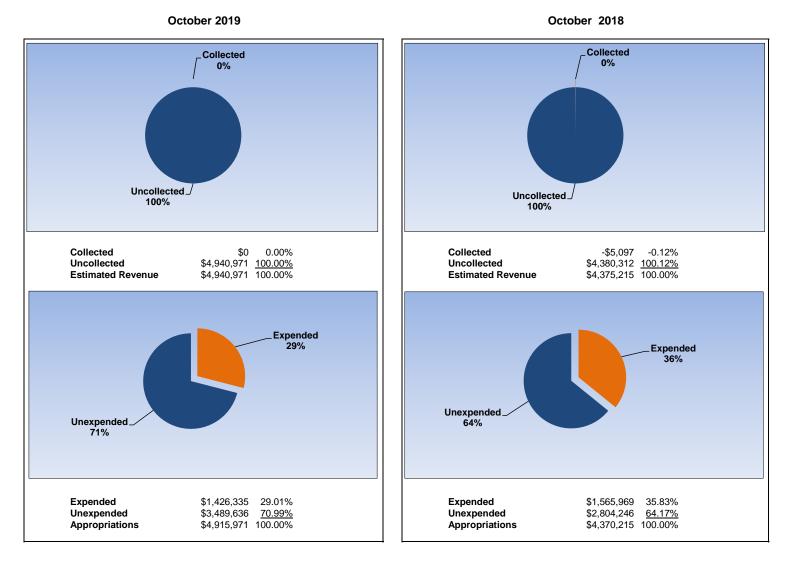

|                                                                     | [       |              |              |                |                |
|---------------------------------------------------------------------|---------|--------------|--------------|----------------|----------------|
| The School District of Osceola County                               |         |              |              |                |                |
| Revenue & Expenditures - Budget And Actual                          | Account | Budgeted     | Amounts      | Actual         | Percentage of  |
| For the Fiscal Year through 10/31/2019                              | Number  | Original     | Current      | Amounts        | Current Budget |
| REVENUE                                                             |         |              |              |                |                |
| Federal Direct                                                      | 3100    | 0.00         | 0.00         | 0.00           |                |
| Federal Through State                                               | 3200    | 0.00         | 0.00         | 0.00           |                |
| State Sources                                                       | 3300    | 0.00         | 0.00         | 0.00           |                |
| Local Sources                                                       | 3400    | 4,940,971.00 | 4,940,971.00 | 0.41           | 0.00%          |
| Total Revenues                                                      |         | 4,940,971.00 | 4,940,971.00 | 0.41           | 0.00%          |
| EXPENDITURES                                                        |         |              |              |                |                |
| Current:                                                            |         |              |              |                |                |
| Instruction                                                         | 5000    | 0.00         | 0.00         | 0.00           |                |
| Pupil Personnel Services                                            | 6100    | 0.00         | 0.00         | 0.00           |                |
| Instructional Media Services                                        | 6200    | 0.00         | 0.00         | 0.00           |                |
| Instruction and Curriculum Development Services                     | 6300    | 0.00         | 0.00         | 0.00           |                |
| Instructional Staff Training Services                               | 6400    | 0.00         | 0.00         | 0.00           |                |
| Instruction Related Technology                                      | 6500    | 0.00         | 0.00         | 0.00           |                |
| Board                                                               | 7100    | 0.00         | 0.00         | 0.00           |                |
| General Administration                                              | 7200    | 0.00         | 0.00         | 0.00           |                |
| School Administration                                               | 7300    | 0.00         | 0.00         | 0.00           |                |
| Facilities Acquisition and Construction                             | 7400    | 0.00         | 0.00         | 0.00           |                |
| Fiscal Services                                                     | 7500    | 0.00         | 0.00         | 0.00           |                |
| Food Services                                                       | 7600    | 0.00         | 0.00         | 0.00           |                |
| Central Services                                                    | 7700    | 0.00         | 0.00         | 0.00           |                |
| Pupil Transportation Services                                       | 7800    | 0.00         | 0.00         | 0.00           |                |
| Operation of Plant                                                  | 7900    | 0.00         | 0.00         | 0.00           |                |
| Maintenance of Plant                                                | 8100    | 0.00         | 0.00         | 0.00           |                |
| Administrative Tech Services                                        | 8200    | 0.00         | 0.00         | 0.00           |                |
| Community Services                                                  | 9100    | 0.00         | 0.00         | 0.00           |                |
| Debt Service                                                        | 9200    | 0.00         | 0.00         | 0.00           |                |
| Proprietary Expenses                                                | 9900    | 4,915,971.00 | 4,915,971.00 | 1,426,334.78   | 29.01%         |
| Total Expenditures                                                  |         | 4,915,971.00 | 4,915,971.00 | 1,426,334.78   | 29.01%         |
| Excess (Deficiency) of Revenues Over (Under) Expenditures           |         | 25,000.00    | 25,000.00    | (1,426,334.37) |                |
| OTHER FINANCING SOURCES (USES)                                      |         |              |              |                |                |
| Long-term Debt Proceeds, Sales of Capital Assets, & Loss Recoveries | 3700    | 0.00         | 0.00         | 0.00           |                |
| Transfers In                                                        | 3600    | 0.00         | 0.00         | 0.00           |                |
| Transfers Out                                                       | 9700    | 0.00         | 0.00         | 0.00           |                |
| Total Other Financing Sources (Uses)                                |         | 0.00         | 0.00         | 0.00           |                |
| Change in Net Assets                                                |         | 25,000.00    | 25,000.00    | (1,426,334.37) |                |
| Net Assets, Prior Year                                              | 2800    | 4,564,678.03 | 4,564,678.03 | 4,564,678.03   |                |
| Adjustment to Net Assets                                            | 2891    |              |              |                |                |
| Net Assets, Current Year                                            | 2700    | 4,589,678.03 | 4,589,678.03 | 3,138,343.66   |                |

## Property Casualty Loss Fund