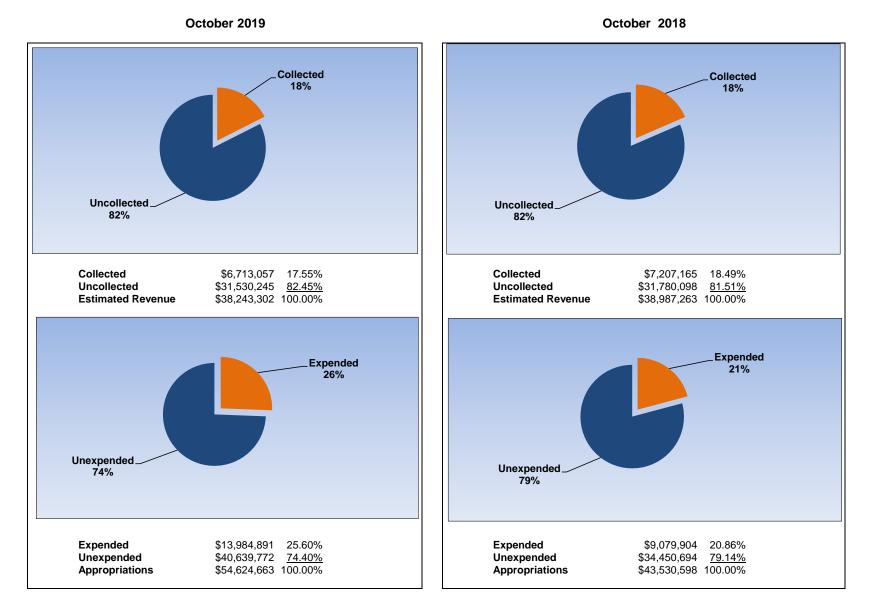

## **School Nutrition Services**

|                                                                     | ]       | School Nutrition Services |                 |                |                |  |  |
|---------------------------------------------------------------------|---------|---------------------------|-----------------|----------------|----------------|--|--|
| The School District of Osceola County                               |         |                           |                 |                |                |  |  |
| Revenue & Expenditures - Budget And Actual                          | Account | Budgeted                  | Amounts         | Actual         | Percentage of  |  |  |
| For the Fiscal Year through 10/31/2019                              | Number  | Original                  | Current         | Amounts        | Current Budget |  |  |
| REVENUE                                                             |         |                           |                 |                |                |  |  |
| Federal Direct                                                      | 3100    | 0.00                      | 0.00            | 0.00           |                |  |  |
| Federal Through State                                               | 3200    | 36,115,702.00             | 36,115,702.00   | 5,995,955.26   | 16.60%         |  |  |
| State Sources                                                       | 3300    | 478,000.00                | 478,000.00      | 0.00           | 0.00%          |  |  |
| Local Sources                                                       | 3400    | 1,649,600.00              | 1,649,600.00    | 717,102.05     | 43.47%         |  |  |
| Total Revenues                                                      |         | 38,243,302.00             | 38,243,302.00   | 6,713,057.31   | 17.55%         |  |  |
| EXPENDITURES                                                        |         |                           |                 |                |                |  |  |
| Current:                                                            |         |                           |                 |                |                |  |  |
| Instruction                                                         | 5000    | 0.00                      | 0.00            | 0.00           |                |  |  |
| Pupil Personnel Services                                            | 6100    | 0.00                      | 0.00            | 0.00           |                |  |  |
| Instructional Media Services                                        | 6200    | 0.00                      | 0.00            | 0.00           |                |  |  |
| Instruction and Curriculum Development Services                     | 6300    | 0.00                      | 0.00            | 0.00           |                |  |  |
| Instructional Staff Training Services                               | 6400    | 0.00                      | 0.00            | 0.00           |                |  |  |
| Instruction Related Technology                                      | 6500    | 0.00                      | 0.00            | 0.00           |                |  |  |
| Board                                                               | 7100    | 0.00                      | 0.00            | 0.00           |                |  |  |
| General Administration                                              | 7200    | 0.00                      | 0.00            | 0.00           |                |  |  |
| School Administration                                               | 7300    | 0.00                      | 0.00            | 0.00           |                |  |  |
| Facilities Acquisition and Construction                             | 7400    | 0.00                      | 0.00            | 0.00           |                |  |  |
| Fiscal Services                                                     | 7500    | 0.00                      | 0.00            | 0.00           |                |  |  |
| Food Services                                                       | 7600    | 45,924,662.91             | 54,624,662.91   | 13,984,890.92  | 25.60%         |  |  |
| Central Services                                                    | 7700    | 0.00                      | 0.00            | 0.00           |                |  |  |
| Pupil Transportation Services                                       | 7800    | 0.00                      | 0.00            | 0.00           |                |  |  |
| Operation of Plant                                                  | 7900    | 0.00                      | 0.00            | 0.00           |                |  |  |
| Maintenance of Plant                                                | 8100    | 0.00                      | 0.00            | 0.00           |                |  |  |
| Administrative Tech Services                                        | 8200    | 0.00                      | 0.00            | 0.00           |                |  |  |
| Community Services                                                  | 9100    | 0.00                      | 0.00            | 0.00           |                |  |  |
| Debt Service                                                        | 9200    | 0.00                      | 0.00            | 0.00           |                |  |  |
| Total Expenditures                                                  |         | 45,924,662.91             | 54,624,662.91   | 13,984,890.92  | 25.60%         |  |  |
| Excess (Deficiency) of Revenues Over (Under) Expenditures           |         | (7,681,360.91)            | (16,381,360.91) | (7,271,833.61) |                |  |  |
| OTHER FINANCING SOURCES (USES)                                      |         |                           |                 |                |                |  |  |
| Long-term Debt Proceeds, Sales of Capital Assets, & Loss Recoveries |         | 0.00                      | 0.00            | 0.00           |                |  |  |
| Transfers In                                                        | 3600    | 0.00                      | 0.00            | 0.00           |                |  |  |
| Transfers Out                                                       | 9700    | 0.00                      | 0.00            | 0.00           |                |  |  |
| Total Other Financing Sources (Uses)                                |         | 0.00                      | 0.00            | 0.00           |                |  |  |
| Net Change in Fund Balances                                         |         | (7,681,360.91)            | (16,381,360.91) |                |                |  |  |
| Fund Balances, Prior Year                                           | 2800    | 23,894,473.85             | 23,894,473.85   | 23,894,473.85  |                |  |  |
| Adjustment to Fund Balances                                         | 2891    |                           |                 |                |                |  |  |
| Fund Balances, Current Year                                         | 2700    | 16,213,112.94             | 7,513,112.94    | 16,622,640.24  |                |  |  |