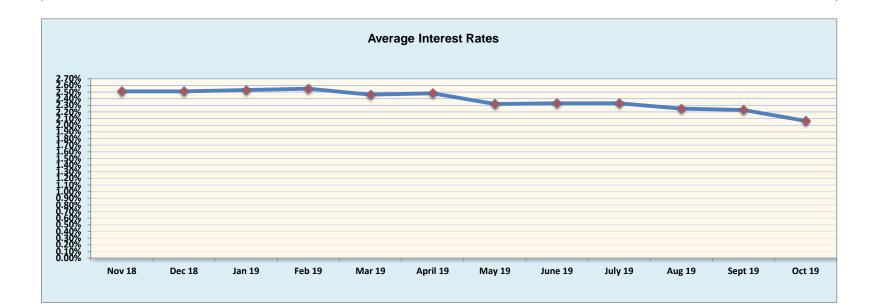

## October 2019

|                                                   | Amount            |    |             |       |  |
|---------------------------------------------------|-------------------|----|-------------|-------|--|
| Cash Equivalents:                                 |                   |    |             |       |  |
| State Board of Administration (SBA) Florida Prime | \$<br>90,317,121  |    |             | 1.88% |  |
| Florida PALM                                      | \$<br>61,610,253  |    |             | 2.12% |  |
| Money Market                                      | \$<br>611,815     |    |             | 2.23% |  |
| Total Cash Equivalents                            |                   | \$ | 152,539,189 |       |  |
|                                                   |                   |    |             |       |  |
| Investments:                                      |                   |    |             |       |  |
| Sinking Fund (QSCB)                               | \$<br>19,416,327  |    |             | 1.91% |  |
| Investment - CO STB                               | \$<br>2,270,209   |    |             | 1.39% |  |
| Investment - Surplus                              | \$<br>108,149,225 |    |             | 2.23% |  |
| SBE Debt Service (CO&DS) Fund                     | \$<br>70,171      |    |             | 1.01% |  |
| Total Investments                                 |                   | \$ | 129,905,931 |       |  |
| Total/Average - Cash Equivalents and Investments  |                   | \$ | 282,445,120 | 2.07% |  |