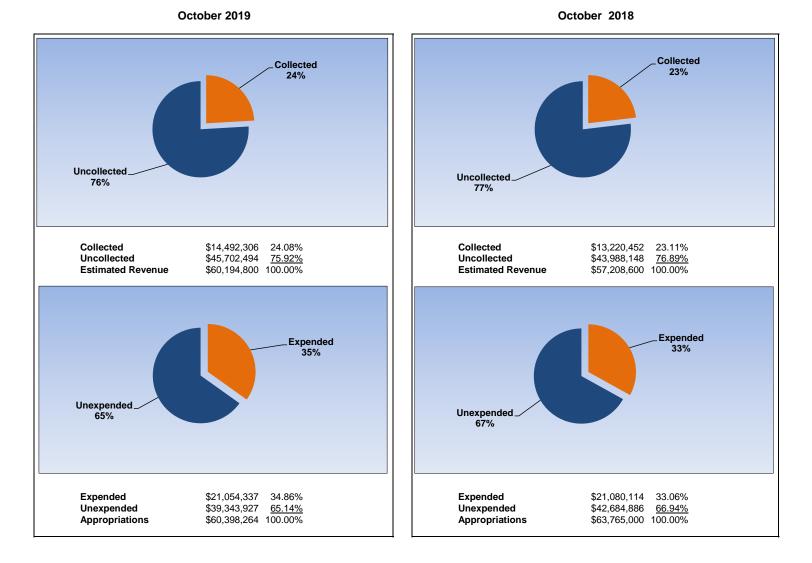

## Property Casualty Loss Fund

|                                                                     | [       |              |              |                |                |
|---------------------------------------------------------------------|---------|--------------|--------------|----------------|----------------|
| The School District of Osceola County                               |         |              |              |                |                |
| Revenue & Expenditures - Budget And Actual                          | Account | Budgeted     | Amounts      | Actual         | Percentage of  |
| For the Fiscal Year through 10/31/2019                              | Number  | Original     | Current      | Amounts        | Current Budget |
| REVENUE                                                             |         |              |              |                |                |
| Federal Direct                                                      | 3100    | 0.00         | 0.00         | 0.00           |                |
| Federal Through State                                               | 3200    | 0.00         | 0.00         | 0.00           |                |
| State Sources                                                       | 3300    | 0.00         | 0.00         | 0.00           |                |
| Local Sources                                                       | 3400    | 4,940,971.00 | 4,940,971.00 | 0.41           | 0.00%          |
| Total Revenues                                                      |         | 4,940,971.00 | 4,940,971.00 | 0.41           | 0.00%          |
| EXPENDITURES                                                        |         |              |              |                |                |
| Current:                                                            |         |              |              |                |                |
| Instruction                                                         | 5000    | 0.00         | 0.00         | 0.00           |                |
| Pupil Personnel Services                                            | 6100    | 0.00         | 0.00         | 0.00           |                |
| Instructional Media Services                                        | 6200    | 0.00         | 0.00         | 0.00           |                |
| Instruction and Curriculum Development Services                     | 6300    | 0.00         | 0.00         | 0.00           |                |
| Instructional Staff Training Services                               | 6400    | 0.00         | 0.00         | 0.00           |                |
| Instruction Related Technology                                      | 6500    | 0.00         | 0.00         | 0.00           |                |
| Board                                                               | 7100    | 0.00         | 0.00         | 0.00           |                |
| General Administration                                              | 7200    | 0.00         | 0.00         | 0.00           |                |
| School Administration                                               | 7300    | 0.00         | 0.00         | 0.00           |                |
| Facilities Acquisition and Construction                             | 7400    | 0.00         | 0.00         | 0.00           |                |
| Fiscal Services                                                     | 7500    | 0.00         | 0.00         | 0.00           |                |
| Food Services                                                       | 7600    | 0.00         | 0.00         | 0.00           |                |
| Central Services                                                    | 7700    | 0.00         | 0.00         | 0.00           |                |
| Pupil Transportation Services                                       | 7800    | 0.00         | 0.00         | 0.00           |                |
| Operation of Plant                                                  | 7900    | 0.00         | 0.00         | 0.00           |                |
| Maintenance of Plant                                                | 8100    | 0.00         | 0.00         | 0.00           |                |
| Administrative Tech Services                                        | 8200    | 0.00         | 0.00         | 0.00           |                |
| Community Services                                                  | 9100    | 0.00         | 0.00         | 0.00           |                |
| Debt Service                                                        | 9200    | 0.00         | 0.00         | 0.00           |                |
| Proprietary Expenses                                                | 9900    | 4,915,971.00 | 4,915,971.00 | 1,426,334.78   | 29.01%         |
| Total Expenditures                                                  |         | 4,915,971.00 | 4,915,971.00 | 1,426,334.78   | 29.01%         |
| Excess (Deficiency) of Revenues Over (Under) Expenditures           |         | 25,000.00    | 25,000.00    | (1,426,334.37) |                |
| OTHER FINANCING SOURCES (USES)                                      |         |              |              |                |                |
| Long-term Debt Proceeds, Sales of Capital Assets, & Loss Recoveries | 3700    | 0.00         | 0.00         | 0.00           |                |
| Transfers In                                                        | 3600    | 0.00         | 0.00         | 0.00           |                |
| Transfers Out                                                       | 9700    | 0.00         | 0.00         | 0.00           |                |
| Total Other Financing Sources (Uses)                                |         | 0.00         | 0.00         | 0.00           |                |
| Change in Net Assets                                                |         | 25,000.00    | 25,000.00    | (1,426,334.37) |                |
| Net Assets, Prior Year                                              | 2800    | 4,564,678.03 | 4,564,678.03 | 4,564,678.03   |                |
| Adjustment to Net Assets                                            | 2891    |              |              |                |                |
| Net Assets, Current Year                                            | 2700    | 4,589,678.03 | 4,589,678.03 | 3,138,343.66   |                |