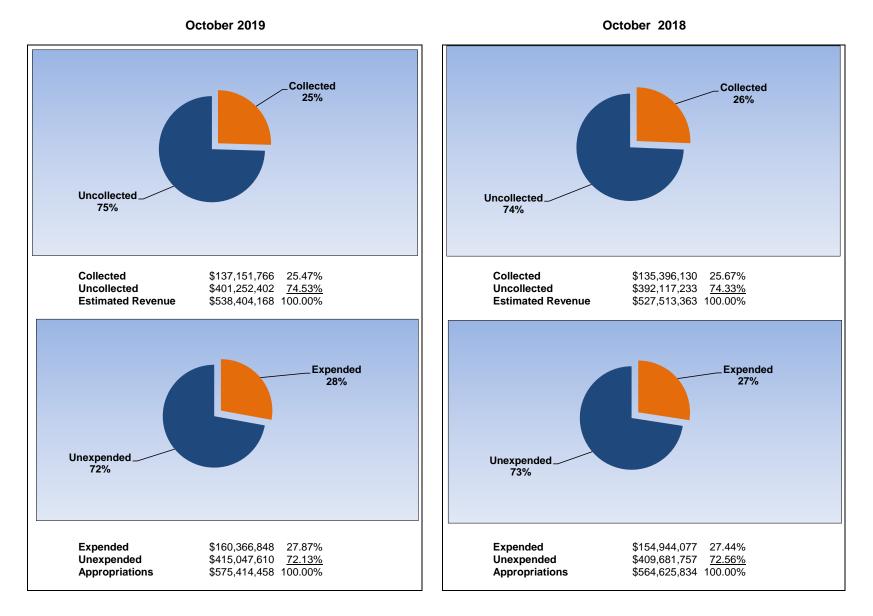

#### **General Fund**

|                                                                     |         | General Fund    |                 |                 |                |  |  |
|---------------------------------------------------------------------|---------|-----------------|-----------------|-----------------|----------------|--|--|
| The School District of Osceola County                               |         |                 |                 |                 |                |  |  |
| Revenue & Expenditures - Budget And Actual                          | Account | Budgeted        | Amounts         | Actual          | Percentage of  |  |  |
| For the Fiscal Year through 10/31/2019                              | Number  | Original        | Current         | Amounts         | Current Budget |  |  |
| REVENUE                                                             |         |                 |                 |                 |                |  |  |
| Federal Direct                                                      | 3100    | 480,933.00      | 614,138.40      | 157,127.17      | 25.58%         |  |  |
| Federal Through State                                               | 3200    | 2,500,000.00    | 2,500,000.00    | 600,263.34      | 24.01%         |  |  |
| State Sources                                                       | 3300    | 381,120,390.00  | 382,000,258.00  | 131,835,955.75  | 34.51%         |  |  |
| Local Sources                                                       | 3400    | 153,172,216.45  | 153,289,771.31  | 4,558,420.01    | 2.97%          |  |  |
| Total Revenues                                                      |         | 537,273,539.45  | 538,404,167.71  | 137,151,766.27  | 25.47%         |  |  |
| EXPENDITURES                                                        |         |                 |                 |                 |                |  |  |
| Current:                                                            |         |                 |                 |                 |                |  |  |
| Instruction                                                         | 5000    | 380,287,678.27  | 381,201,477.40  | 103,690,791.27  | 27.20%         |  |  |
| Pupil Personnel Services                                            | 6100    | 28,370,895.06   | 28,370,895.06   | 7,544,848.39    | 26.59%         |  |  |
| Instructional Media Services                                        | 6200    | 5,324,640.06    | 5,324,640.06    | 1,281,061.31    | 24.06%         |  |  |
| Instruction and Curriculum Development Services                     | 6300    | 15,218,383.16   | 15,218,383.16   | 4,183,215.16    | 27.49%         |  |  |
| Instructional Staff Training Services                               | 6400    | 6,625,922.47    | 6,625,922.47    | 2,045,224.22    | 30.87%         |  |  |
| Instruction Related Technology                                      | 6500    | 4,945,699.92    | 4,945,699.92    | 1,640,009.57    | 33.16%         |  |  |
| Board                                                               | 7100    | 1,309,687.47    | 1,309,687.47    | 341,144.74      | 26.05%         |  |  |
| General Administration                                              | 7200    | 1,890,132.84    | 1,890,132.84    | 727,230.07      | 38.48%         |  |  |
| School Administration                                               | 7300    | 25,475,065.99   | 25,475,065.99   | 8,114,719.95    | 31.85%         |  |  |
| Facilities Acquisition and Construction                             | 7400    | 5,692,138.42    | 5,692,138.42    | 1,783,747.88    | 31.34%         |  |  |
| Fiscal Services                                                     | 7500    | 2,428,968.38    | 2,428,968.38    | 878,821.95      | 36.18%         |  |  |
| Food Services                                                       | 7600    | 221,096.21      | 290,080.22      | 97,102.79       | 33.47%         |  |  |
| Central Services                                                    | 7700    | 8,669,691.81    | 8,677,335.53    | 3,108,945.28    | 35.83%         |  |  |
| Pupil Transportation Services                                       | 7800    | 24,899,794.10   | 24,899,794.10   | 6,495,528.23    | 26.09%         |  |  |
| Operation of Plant                                                  | 7900    | 39,123,883.37   | 39,133,231.37   | 11,244,420.36   | 28.73%         |  |  |
| Maintenance of Plant                                                | 8100    | 11,195,790.27   | 11,319,647.67   | 3,315,139.63    | 29.29%         |  |  |
| Administrative Tech Services                                        | 8200    | 6,061,528.75    | 6,068,524.75    | 2,670,570.98    | 44.01%         |  |  |
| Community Services                                                  | 9100    | 6,542,832.84    | 6,542,832.84    | 1,204,326.65    | 18.41%         |  |  |
| Debt Service                                                        | 9200    | 0.00            | 0.00            | 0.00            |                |  |  |
| Total Expenditures                                                  |         | 574,283,829.39  | 575,414,457.65  | 160,366,848.43  | 27.87%         |  |  |
| Excess (Deficiency) of Revenues Over (Under) Expenditures           |         | (37,010,289.94) | (37,010,289.94) | (23,215,082.16) |                |  |  |
| OTHER FINANCING SOURCES (USES)                                      |         |                 |                 |                 |                |  |  |
| Long-term Debt Proceeds, Sales of Capital Assets, & Loss Recoveries | 3700    | 125,000.00      | 125,000.00      | 61,943.25       |                |  |  |
| Transfers In                                                        | 3600    | 16,192,264.00   | 16,192,264.00   | 2,799,084.21    |                |  |  |
| Transfers Out                                                       | 9700    | 0.00            | 0.00            | 0.00            |                |  |  |
| Total Other Financing Sources (Uses)                                |         | 16,317,264.00   | 16,317,264.00   | 2,861,027.46    |                |  |  |
| Net Change in Fund Balances                                         |         | (20,693,025.94) | (20,693,025.94) |                 |                |  |  |
| Fund Balances, Prior Year                                           | 2800    | 68,951,189.08   | 68,951,189.08   | 68,951,189.08   |                |  |  |
| Adjustment to Fund Balances                                         | 2891    |                 |                 |                 |                |  |  |
| Fund Balances, Current Year                                         | 2700    | 48,258,163.14   | 48,258,163.14   | 48,597,134.38   |                |  |  |